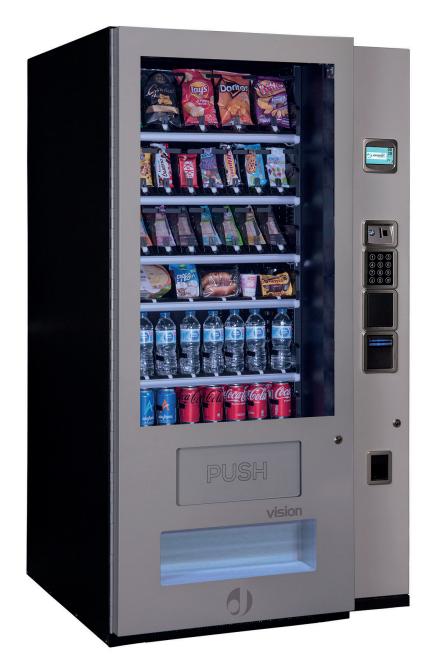

#### COMPATIBILITY

 Satelite Vision ESPIUS and Vision ES, microwave module and Casia lockers.

#### STRUCTURE

· Modular cabinet structure treated against rust and corrosion.

• High-capacity cash box.

 Online operation with real-time control of users and sales.

• Up to four satellite vending machine modules for higher capacity and number of selections.

- Ticket printer.
- · Vandal-proof security lock.

VANDAL-PROOF LOCK

PRODUCT DELIVERY DETECTION PHOTOCELLS

Genuss aus dem Schwarzwald Eisenbahnstraße 1b 77756 Hausach

Fon 07831 968 1672 WhatsApp 07831 968 1672 info@asb-vending.de

www.asb-vending.de

| ESPLUS V8 +                                                   |
|---------------------------------------------------------------|
| Vision ESPIUS, Vision ES,<br>microwave module, Casia lockers. |
| Up to 8 trays of max.<br>10 channels (in satellite)           |
| Optional (in satellite)                                       |
| 1.835 x 1.013 x 1.025                                         |
| 439 kg                                                        |
| 230 V, 50 Hz*                                                 |
|                                                               |