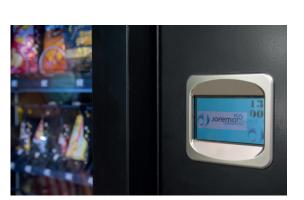

### **FEATURES**

- Vending machine temperature control through the module.
- Continuous performance self-testing.
- Health timer to prevent selling out-of-date products. Programmable expiration date by selection or channel.
- Inteligent self-adjusting motor torgue for each type of product characteristics, optional manual motor torque adjustment.
- Color graphic display and capacitive keyboard.
- Power mains: 230 V, 50 Hz.
- Dimensions / weights: 1.835x1.013x1.025 mm / 439 kg

#### PROGRAMMING

 General on site programming and display system for the data accounting, accessible from inside the machine.

 Compatible with the latest J-SUITE telemetry systems for the end-to-end remote machine management.